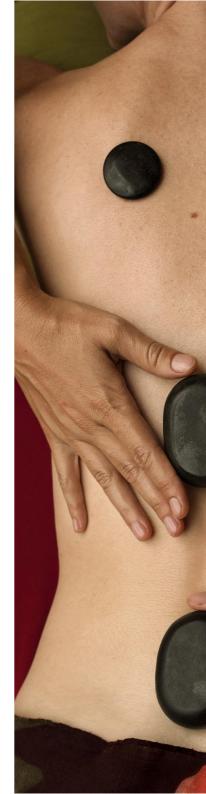

### DEEP TISSUE MASSAGE

Feel Released

This massage releases stress, eases muscle tension, boosts circulation and improves mobility. Our specialist will target the areas of concern and work therapeutically into deeper muscle layers, addressing trigger points with gentle pressure and release techniques. Hot stones, warm compresses, or local herbal balm may be used in the treatment, depending on your individual needs.