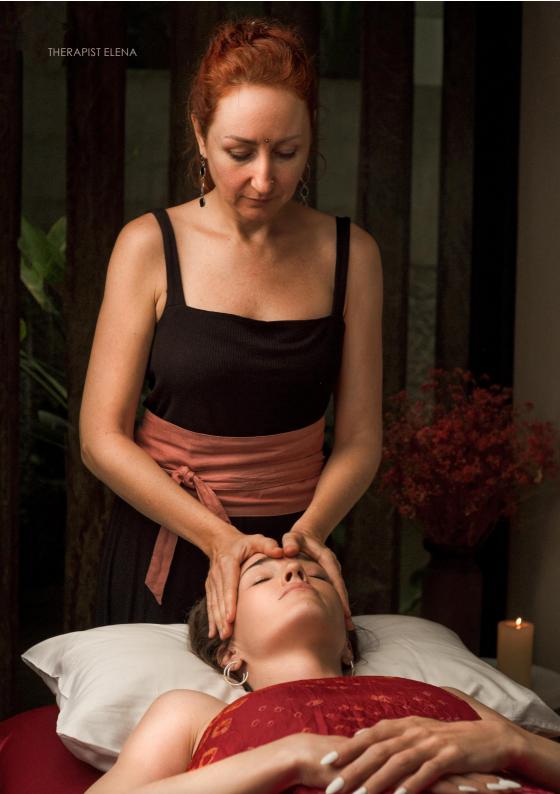

#### ANTI-AGING

Sculptural Myofascial Massage This facial care is a special technique, also called "nonsurgical lifting" and performed by our specialist Elena. In many respects its effects are similar to the results of a plastic facelift. This procedure allows you to tighten the skin, strengthen muscles, and smooth wrinkles and folds on the face and neck.

90 minutes • 60